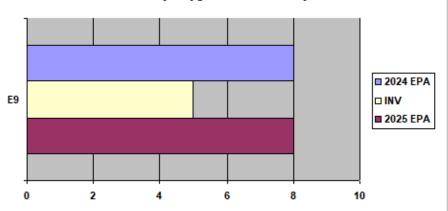

### EPA by Paygrade vs Inventory

|                   | E1-3 | E4 | E5 | E6 | E7 | E8 | E9  | TOTAL |
|-------------------|------|----|----|----|----|----|-----|-------|
| % INV to FY24 EPA | 0%   | 0% | 0% | 0% | 0% | 0% | 63% | 63%   |
| EPA (FY24)        | 0    | 0  | 0  | 0  | 0  | 0  | 8   | 8     |
| INVENTORY         | 0    | 0  | 0  | 0  | 0  | 0  | 5   | 5     |
| EPA (FY25)        | 0    | 0  | 0  | 0  | 0  | 0  | 8   | 8     |
| % INV to FY25 EPA | 0%   | 0% | 0% | 0% | 0% | 0% | 63% | 63%   |

## \*\*\*UNDERMANNED RATING\*\*\*

**Current Manning 63% of FY24 Enlisted Programmed Authorizations.** 

For any questions regarding community health, contact your ECM at robert.e.derbyshire.mil@us.navy.mil.